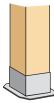

### Post options

#### **Post Brackets**

All of our trellises come with metal post brackets to secure the trellis to the ground.

#### **Post Wraps**

All of our trellises come with upper and lower post wraps to conceal the post brackets and add decorative appeal.

4" x 4" Cedar Post (standard)

+\$250 /additional post

6" x 6" Cedar Post Upgrade

- +\$175 /post
- +\$350 /additional post

8" Fiberglass Pillars Upgrade

- +\$225 /post
- +\$400 /additional post