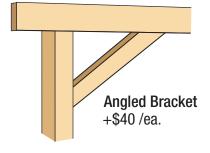

t.



Our free-standing trellis comes with four 4" x 4" cedar posts.

Our **trellis extension** comes with two 4" x 4" cedar posts.

Larger trellises require additional posts for structural stability. Generally, trellises under 150 square feet won't require this.

#### Trellis Extension

\$14 /sq.ft.



### Post options



#### **Post Brackets**

All of our trellises come with metal post brackets to secure the trellis to the ground.



#### **Post Wraps**

All of our trellises come with upper and lower post wraps to conceal the post brackets and add decorative appeal.



4" x 4" Cedar Post (standard)

+\$250 /additional post

6" x 6" Cedar Post Upgrade

- +\$175 /post
- +\$350 /additional post



8" Fiberglass Pillars Upgrade

- +\$225 /post
- +\$400 /additional post

### Bracket options





#### Lattice & Slats



Lattice +\$9 /sq.ft. of lattice



2" x 2" Slats +\$2.95 /sq.ft. of footprint

### Rafter end options



Straight End

(standard)



Angled End +\$2.50 /sq.ft.\* \* sq.ft. of footprint





#### Scrolled End

- +\$2.75 /sa.ft.\*
- \* sq.ft. of footprint

#### Ask us about your trellis

Toll Free - 1 866 519-4634 design@summerwood.com www.summerwood.com