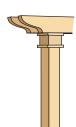

#### **Post Wraps**

All of our trellises come with upper and lower post wraps to conceal the post brackets and add decorative appeal.

4" x 4" Cedar Post (standard)

+\$250 /additional post

6" x 6" Cedar Post Upgrade

- +\$175 /post
- +\$350 /additional post

8" Fiberglass Pillars Upgrade

- +\$225 /post
- +\$400 /additional post