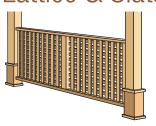

#### Lattice & Slats

Lattice +\$9 /sq.ft. of lattice

2" x 2" Slats +\$2.95 /sq.ft. of footprint