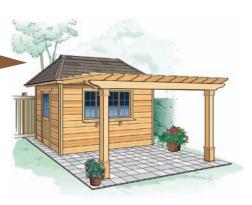

#### **Instantly accent** your living space!

The trellis, also known as a pergola, is a great way to add charming design to your living space. It is often used to enhance the exterior of outdoor structures or as decoration for the garden.

We have many options to satisfy your design needs.

#### Free-standing Trellis \$20 /sq.ft.

Our free-standing trellis comes with four 4" x 4" cedar posts.

Our **trellis extension** comes with two 4" x 4" cedar posts.

Larger trellises require additional posts for structural stability. Generally, trellises under 150 square feet won't require this.

#### Trellis Extension

\$14 /sq.ft.