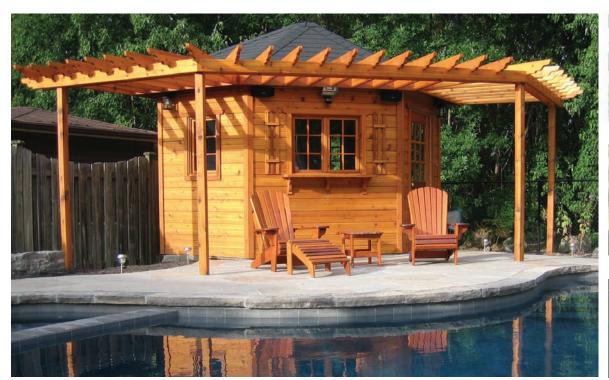

## **Trellises**

74 sq. ft. Trellis & 10' Catalina Cabana

10ft, x 20ft, Trellis

8ft. x 8ft. Trellis

12ft, x 24ft, Trellis

#### **Instantly accent** your living space!

The trellis, also known as a pergola, is a great way to add charming design to your living space. It is often used to enhance the exterior of outdoor structures or as decoration for the garden.

### **Design Features:**

- Great for adding shade and style to your outdoor space
- · Constructed from quality western red cedar
- 2" x 6" rafters, optionally overlaid with 2" x 2" slats
- 2" x 8" beams support the rafters
- 4" x 4" support posts, upgradable to 6" x 6" or 8" round fiberglass pillars