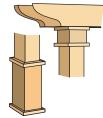

### Rafter end options

Straight End

(standard)

Angled End +\$2.50 /sq.ft.\* \* sq.ft. of footprint

#### Scrolled End

- +\$2.75 /sa.ft.\*
- \* sq.ft. of footprint