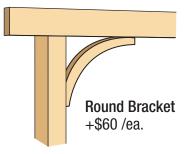

Our free-standing trellis comes with four 4" x 4" cedar posts.

Our **trellis extension** comes with two 4" x 4" cedar posts.

Larger trellises require additional posts for structural stability. Generally, trellises under 150 square feet won't require this.

#### Trellis Extension

\$14 /sq.ft.



### Post options



#### **Post Brackets**

All of our trellises come with metal post brackets to secure the trellis to the ground.



#### **Post Wraps**

All of our trellises come with upper and lower post wraps to conceal the post brackets and add decorative appeal.



4" x 4" Cedar Post (standard)

+\$250 /additional post

6" x 6" Cedar Post Upgrade

- +\$175 /post
- +\$350 /additional post



8" Fiberglass Pillars Upgrade

- +\$225 /post
- +\$400 /additional post

### Bracket options





#### Lattice & Slats



Lattice +\$9 /sq.ft. of lattice



2" x 2" Slats +\$2.95 /sq.ft. of footprint

### Rafter end options



Straight End

(standard)



Angled End +\$2.50 /sq.ft.\* \* sq.ft. of footprint





#### Scrolled End

- +\$2.75 /sa.ft.\*
- \* sq.ft. of footprint

#### Ask us about your trellis

Toll Free - 1 866 519-4634 design@summerwood.com www.summerwood.com