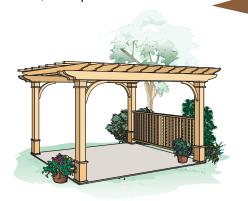

## **Trellises**

74 sq. ft. Trellis & 10' Catalina Cabana

10ft, x 20ft, Trellis

8ft. x 8ft. Trellis

12ft, x 24ft, Trellis

#### **Instantly accent** your living space!

The trellis, also known as a pergola, is a great way to add charming design to your living space. It is often used to enhance the exterior of outdoor structures or as decoration for the garden.

We have many options to satisfy your design needs.

### **Design Features:**

- Great for adding shade and style to your outdoor space
- · Constructed from quality western red cedar
- 2" x 6" rafters, optionally overlaid with 2" x 2" slats
- 2" x 8" beams support the rafters
- 4" x 4" support posts, upgradable to 6" x 6" or 8" round fiberglass pillars